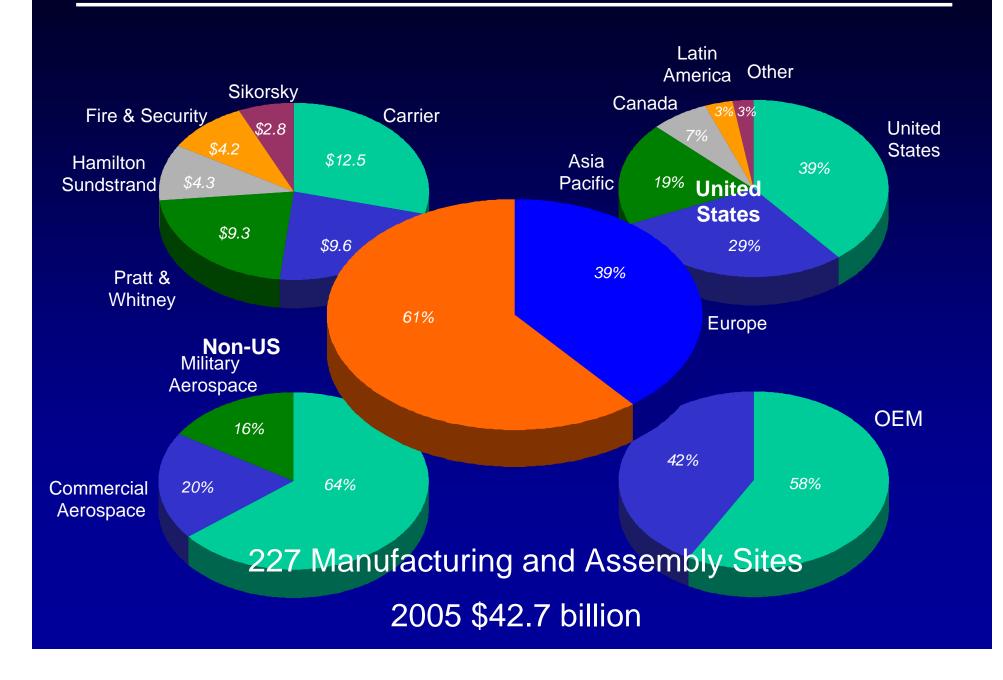

# **UTC OVERVIEW**

2005

(US \$ billions @AFX)

Revenue:

\$42.7

Revenue: \$12.5

Revenue: \$9.6

Revenue: \$9.3

Revenue: \$7.2

Revenue: \$4.2

# REVENUE DIVERSIFICATION